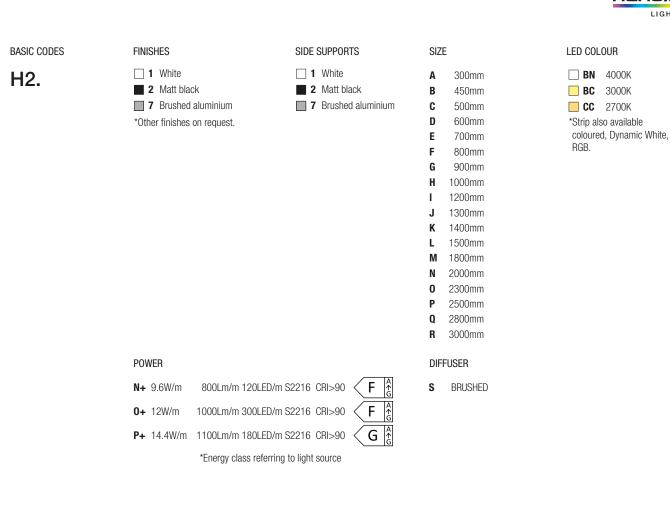

Constant 24Vdc voltage supply Parallel connection, 50 cm cable

Constant voltage power supplies page 237 Dimming Accessories page 249

Code example: H2 + White + Side supports white + H2 + 1000mm + 3000K + 12W/m CRI>90 + Brushed diffuser = Code: H2.11HBC0+S