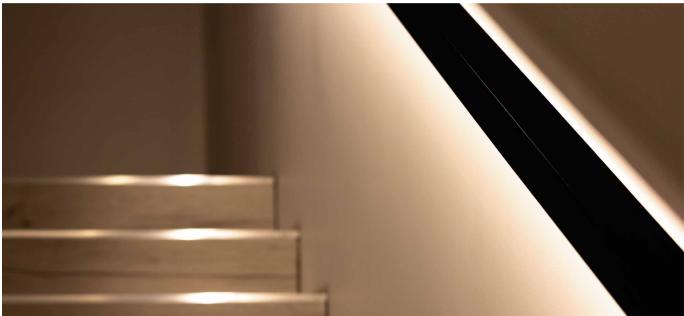

Decorated anodised aluminium lamp complete with press-fit brushed diffuser, side supports and LED source with a high Lumen/Watt ratio. Suitable for furnishing lighting and general lighting. Mounting with concealed clips or magnets.